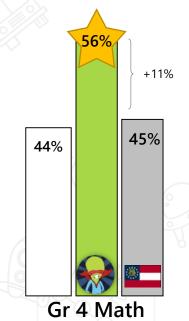

### **Raw Data Comparison Tables**

| Mathematics    |                          | % Developing    | % Proficient Learner |
|----------------|--------------------------|-----------------|----------------------|
| Milestones EOG |                          | Learner & Above | & Above              |
| 3              | With Education Galaxy    | 87%             | 54%                  |
|                | Without Education Galaxy | 81%             | 43%                  |
|                | State                    | 82%             | 44%                  |
| 4              | With Education Galaxy    | 89%             | 56%                  |
|                | Without Education Galaxy | 83%             | 44%                  |
|                | State                    | 83%             | 45%                  |
| 5              | With Education Galaxy    | 80%             | 45%                  |
|                | Without Education Galaxy | 74%             | 36%                  |
|                | State                    | 74%             | 37%                  |

**Highlights** % Proficient Learner & Above

Gr 5 Science