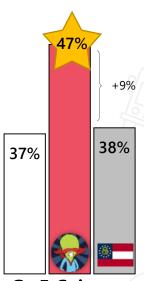

| Science |                          | % Developing    | % Proficient Learner |
|---------|--------------------------|-----------------|----------------------|
| Milesto | nes EOG                  | Learner & Above | & Above              |
| 5       | With Education Galaxy    | 76%             | 47%                  |
|         | Without Education Galaxy | 68%             | 37%                  |
|         | State                    | 68%             | 38%                  |

**Highlights** % Proficient Learner & Above

Gr 5 Science