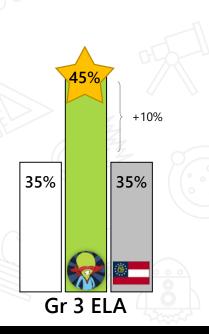

| English Language Arts |                          | % Developing    | % Proficient Learner |
|-----------------------|--------------------------|-----------------|----------------------|
| Milestones EOG        |                          | Learner & Above | & Above              |
| 3                     | With Education Galaxy    | 75%             | 45%                  |
|                       | Without Education Galaxy | 65%             | 35%                  |
|                       | State                    | 66%             | 35%                  |
| 4                     | With Education Galaxy    | 80%             | 49%                  |
|                       | Without Education Galaxy | 71%             | 39%                  |
|                       | State                    | 72%             | 39%                  |
| 5                     | With Education Galaxy    | 82%             | 48%                  |
|                       | Without Education Galaxy | 74%             | 38%                  |
|                       | State                    | 74%             | 39%                  |

**Highlights** % Proficient Learner & Above

Gr 5 Science