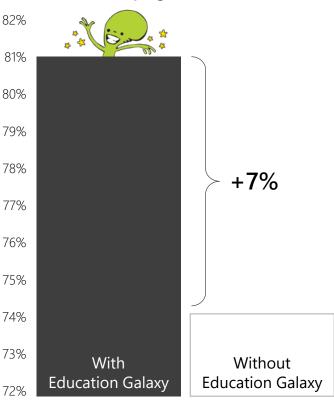

### **Raw Data Comparison Tables**

| Mathematics    |                          | % Developing    | % Proficient Learner |
|----------------|--------------------------|-----------------|----------------------|
| Milestones EOG |                          | Learner & Above | & Above              |
| 3              | With Education Galaxy    | 87%             | 54%                  |
|                | Without Education Galaxy | 81%             | 43%                  |
|                | State                    | 82%             | 44%                  |
| 4              | With Education Galaxy    | 89%             | 56%                  |
|                | Without Education Galaxy | 83%             | 44%                  |
|                | State                    | 83%             | 45%                  |
| 5              | With Education Galaxy    | 80%             | 45%                  |
|                | Without Education Galaxy | 74%             | 36%                  |
|                | State                    | 74%             | 37%                  |

| English Language Arts |                          | % Developing    | % Proficient Learner |
|-----------------------|--------------------------|-----------------|----------------------|
| Milestones EOG        |                          | Learner & Above | & Above              |
| 3                     | With Education Galaxy    | 75%             | 45%                  |
|                       | Without Education Galaxy | 65%             | 35%                  |
|                       | State                    | 66%             | 35%                  |
| 4                     | With Education Galaxy    | 80%             | 49%                  |
|                       | Without Education Galaxy | 71%             | 39%                  |
|                       | State                    | 72%             | 39%                  |
| 5                     | With Education Galaxy    | 82%             | 48%                  |
|                       | Without Education Galaxy | 74%             | 38%                  |
|                       | State                    | 74%             | 39%                  |

| Science |                          | % Developing    | % Proficient Learner |
|---------|--------------------------|-----------------|----------------------|
| Milesto | nes EOG                  | Learner & Above | & Above              |
| 5       | With Education Galaxy    | 76%             | 47%                  |
|         | Without Education Galaxy | 68%             | 37%                  |
|         | State                    | 68%             | 38%                  |