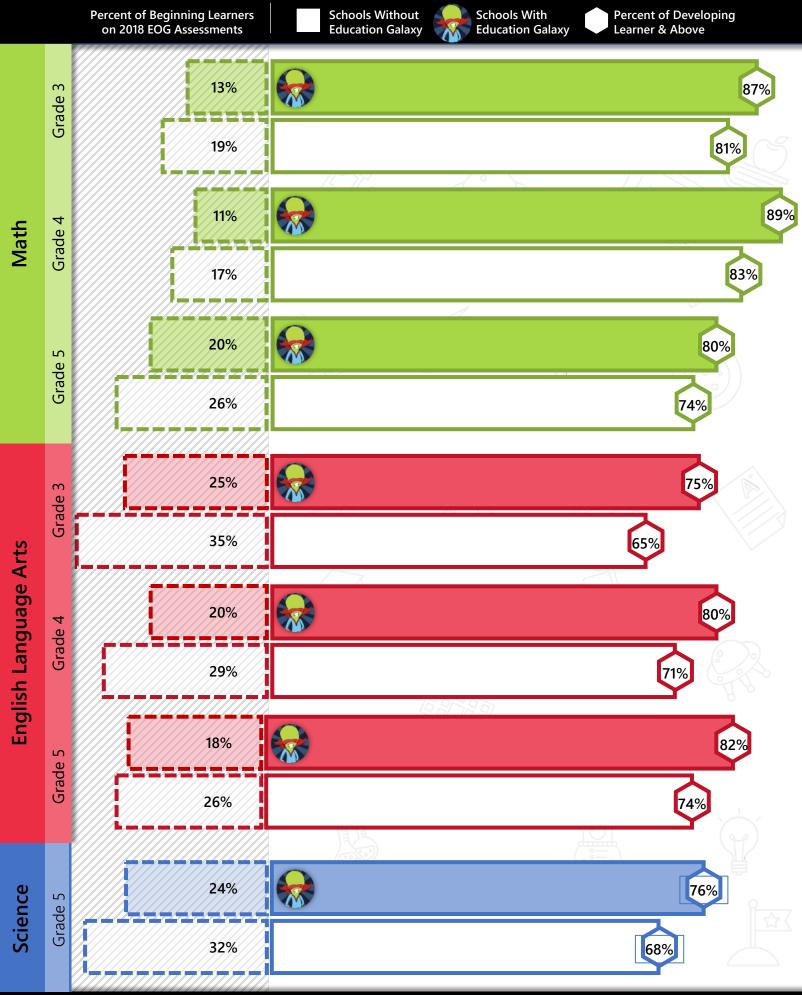

### **Raw Data Comparison Tables**

| Mathematics    |                          | % Developing    | % Proficient Learner |
|----------------|--------------------------|-----------------|----------------------|
| Milestones EOG |                          | Learner & Above | & Above              |
| 3              | With Education Galaxy    | 87%             | 54%                  |
|                | Without Education Galaxy | 81%             | 43%                  |
|                | State                    | 82%             | 44%                  |
| 4              | With Education Galaxy    | 89%             | 56%                  |
|                | Without Education Galaxy | 83%             | 44%                  |
|                | State                    | 83%             | 45%                  |
| 5              | With Education Galaxy    | 80%             | 45%                  |
|                | Without Education Galaxy | 74%             | 36%                  |
|                | State                    | 74%             | 37%                  |

| English Language Arts |                          | % Developing    | % Proficient Learner |
|-----------------------|--------------------------|-----------------|----------------------|
| Milestones EOG        |                          | Learner & Above | & Above              |
| 3                     | With Education Galaxy    | 75%             | 45%                  |
|                       | Without Education Galaxy | 65%             | 35%                  |
|                       | State                    | 66%             | 35%                  |
| 4                     | With Education Galaxy    | 80%             | 49%                  |
|                       | Without Education Galaxy | 71%             | 39%                  |
|                       | State                    | 72%             | 39%                  |
| 5                     | With Education Galaxy    | 82%             | 48%                  |
|                       | Without Education Galaxy | 74%             | 38%                  |
|                       | State                    | 74%             | 39%                  |

| Science |                          | % Developing    | % Proficient Learner |
|---------|--------------------------|-----------------|----------------------|
| Milesto | nes EOG                  | Learner & Above | & Above              |
| 5       | With Education Galaxy    | 76%             | 47%                  |
|         | Without Education Galaxy | 68%             | 37%                  |
|         | State                    | 68%             | 38%                  |