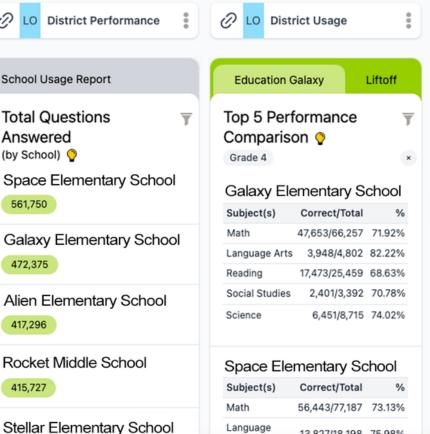

| School                      | <b>\$</b> | Total Questions Answered Correct | <b>\$</b> | Total Questions Answered | <b>\$</b> | % Correct 🛊 | Ra | ank 🔻 |
|-----------------------------|-----------|----------------------------------|-----------|--------------------------|-----------|-------------|----|-------|
| Galaxy Elementary School    |           | 7412                             |           | 10051                    |           | 74%         |    | 1     |
| Alien Elementary School     |           | 44951                            |           | 61751                    |           | 73%         |    | 2     |
| Space Elementary School     |           | 47636                            |           | 66227                    |           | 72%         |    | 3     |
| Earth Elementary School     |           | 8094                             |           | 11297                    |           | 72%         |    | 3     |
| Universe Elementary School  |           | 25624                            |           | 37328                    |           | 69%         |    | 4     |
| Galactic Elementary School  |           | 6177                             |           | 5145                     |           | 69%         |    | 4     |
| Star Elementary School      |           | 3589                             |           | 5453                     |           | 66%         |    | 5     |
| Astronaut Elementary School |           | 2631                             |           | 4057                     |           | 65%         |    | 6     |
| Planet Elementary School    |           | 14162                            |           | 22038                    |           | 64%         |    | 7     |
| Moon Elementary School      |           | 16177                            |           | 25                       |           | ***         |    | _     |

Rocket Elementary School 7521 Cosmic Elementary School 6097 Satellite Elementary School 12774 Comet Elementary School 1606 Meteor Elementary School 21949 Orbit Elementary School 14214

5857

Filter by grade level and subject to show performance for each school with total questions answered correctly and percentage correct with ranking