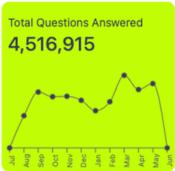

# **NEW District Dashboard**

Home Student Center Reports

Admin List Training

Support

**Total Questions** 

Answered

(by School) 💍

561,750

472,375

417,296

415,727

Rocket Middle School

Galaxy Elementary School