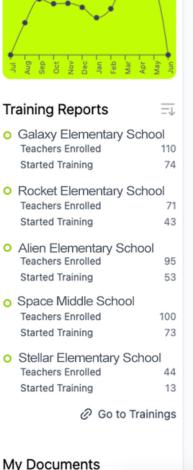

# **NEW District Dashboard**

Home Student Center Reports

Admin List Training

Support

**Total Questions** 

Answered

(by School) 💍

561,750

472,375

417,296

415,727

Rocket Middle School

Galaxy Elementary School