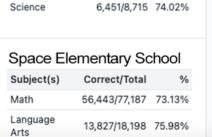

# This report is unique for each state's standards

Show Report

**Export Data** 

Generate PDF

| Subject        | Total Questions Answered Correct | Total Questions Answered | % Correct |
|----------------|----------------------------------|--------------------------|-----------|
| Math           | 163708                           | 254123                   | 64 %      |
| Language Arts  | 80012                            | 108580                   | 74 %      |
| Reading        | 70037                            | 104912                   | 67 %      |
| Social Studies | 45905                            | 65075                    | 71 %      |
| Science        | 75785                            | 102167                   | 74 %      |

| School                      | <b>\$</b> | Total Questions Answered Correct | <b>\$</b> | Total Questions Answered | <b>\$</b> | % Correct 🛊 | Ra | ank 🔻 |
|-----------------------------|-----------|----------------------------------|-----------|--------------------------|-----------|-------------|----|-------|
| Galaxy Elementary School    |           | 7412                             |           | 10051                    |           | 74%         |    | 1     |
| Alien Elementary School     |           | 44951                            |           | 61751                    |           | 73%         |    | 2     |
| Space Elementary School     |           | 47636                            |           | 66227                    |           | 72%         |    | 3     |
| Earth Elementary School     |           | 8094                             |           | 11297                    |           | 72%         |    | 3     |
| Universe Elementary School  |           | 25624                            |           | 37328                    |           | 69%         |    | 4     |
| Galactic Elementary School  |           | 6177                             |           | 5145                     |           | 69%         |    | 4     |
| Star Elementary School      |           | 3589                             |           | 5453                     |           | 66%         |    | 5     |
| Astronaut Elementary School |           | 2631                             |           | 4057                     |           | 65%         |    | 6     |
| Planet Elementary School    |           | 14162                            |           | 22038                    |           | 64%         |    | 7     |
| Moon Elementary School      |           | 16177                            |           | 25                       |           | ***         |    | _     |