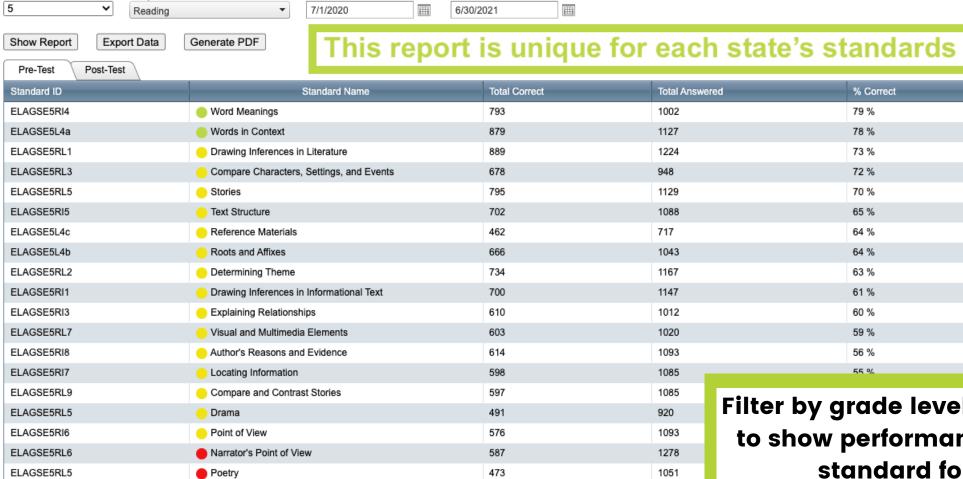

### DISTRICT DIAGNOSTIC REPORT

Subject:

Choose Grade:

ELAGSE5RL4

ELAGSE5RI9

ELAGSE5RI2

391

436

409

947

1188

1151

End Date:

Start Date:

Word Meaning in Texts

Compare Texts (Informational)

Main Idea and Key Details

Filter by grade level and subject to show performance for each standard for the whole district on the pre-test and post-test