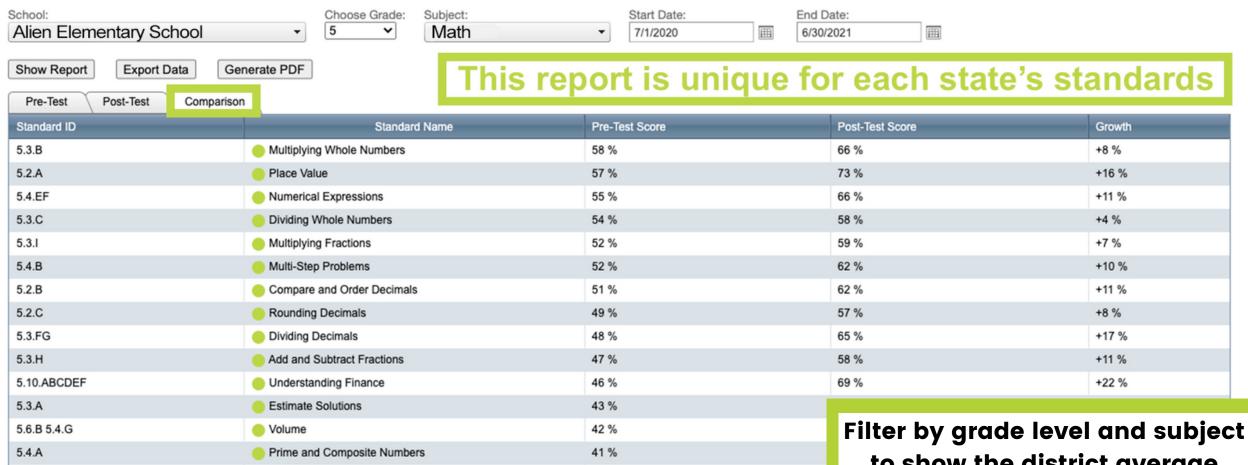

# SCHOOL DIAGNOSTIC REPORT

Measurement Problems

Multiplying Decimals

Dividing Fractions

Numerical Patterns

Two-Dimensional Figures

Add and Subtract Rational Numbers

5.7.A

5.3.K

5.3.DE

5.3.JL

5.4.CD

5.5.A

39 %

37 %

35 %

35 %

34 %

32 %

to show the district average performance on each standard from the pre-test, post-test and the growth for each standard